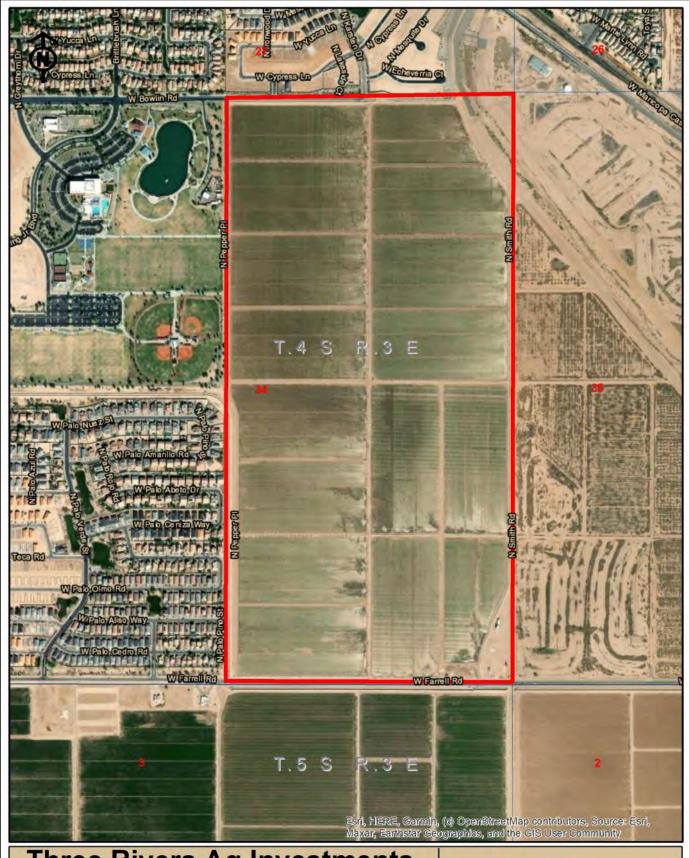

## Three Rivers Ag Investments Maricopa Special Use Permit Farm Aerial Map

Jack M. Doughty (480) 802-2305 (Office)