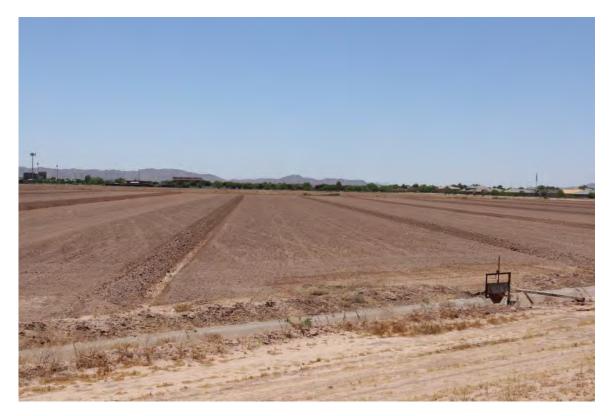

## MARICOPA SPECIAL USE PERMIT FARM, PINAL COUNTY, AZ

Land prep Spring, 2023

Typical field turn-out