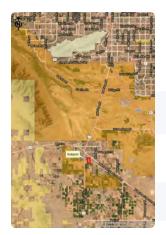

## Three Rivers Ag Investments Maricopa Special Use Permit Farm Location Map

Jack M. Doughty (480) 802-2305 (Office)

Three Rivers Ag Investments
Maricopa Special Use Permit Farm
Area Map

Jack M. Doughty (480) 802-2305 (Office)

Copyright 2023 Three Rivers Ag Investments - All rights reserved