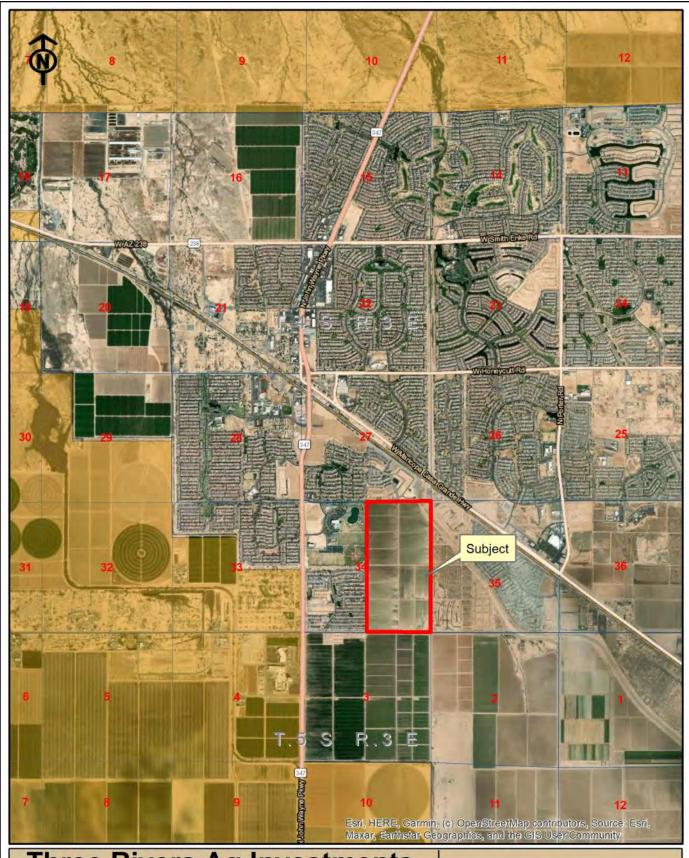

## Three Rivers Ag Investments Maricopa Special Use Permit Farm Location Map

Jack M. Doughty (480) 802-2305 (Office)

Three Rivers Ag Investments
Maricopa Special Use Permit Farm
Area Map

Jack M. Doughty (480) 802-2305 (Office)

Pinal County, Arizona

317 Acre Special Use Permit

MARICOPA SPECIAL USE

LOCATION The farm has ¼ mile of frontage on the

Offered by: Jack Doughty, Three Rivers Ag Investments

north side of Farrell Road ½ mile east of Maricopa Road, city of Maricopa,