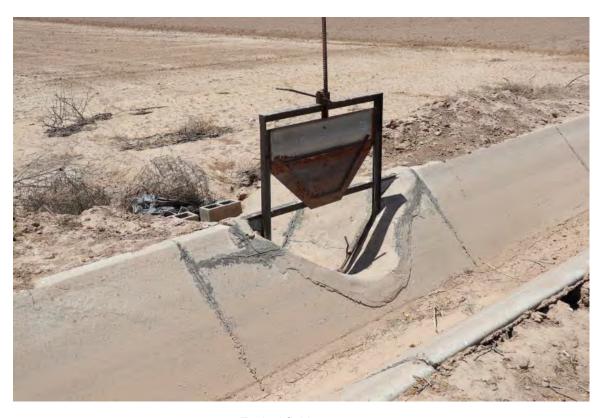

## MARICOPA SPECIAL USE PERMIT FARM, PINAL COUNTY, AZ

MSIDD water delivery turn-out

Shop building improvements