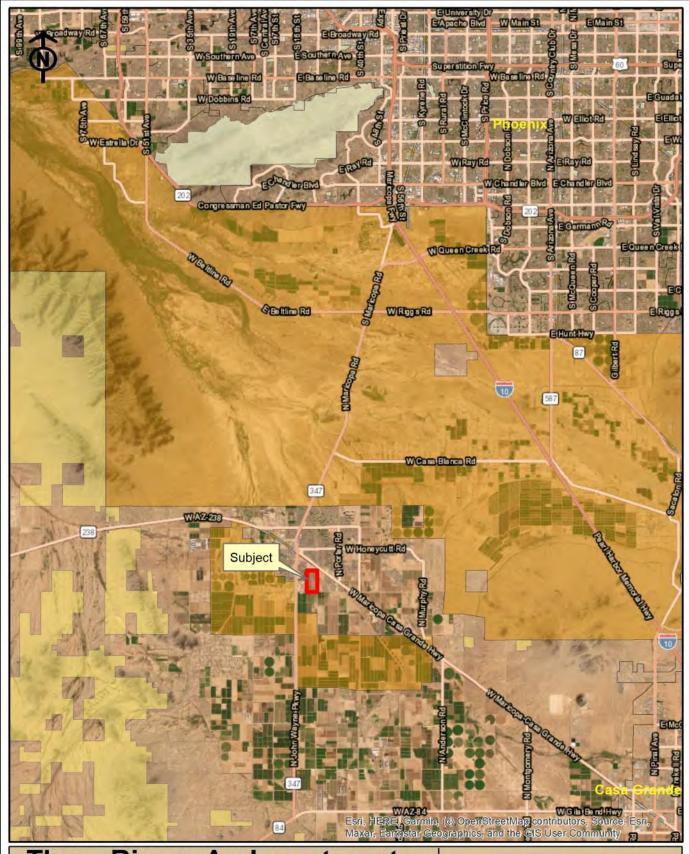

## Three Rivers Ag Investments Maricopa Special Use Permit Farm Location Map

Jack M. Doughty (480) 802-2305 (Office)

Three Rivers Ag Investments
Maricopa Special Use Permit Farm
Area Map

Jack M. Doughty (480) 802-2305 (Office)

Copyright 2023 Three Rivers Ag Investments - All rights reserved