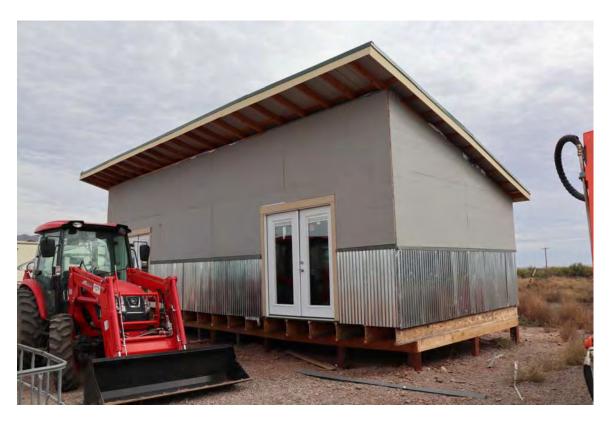

Office/apartment

RV pad

**SOILS** 

| Series                   | Class | Approx. % |
|--------------------------|-------|-----------|
| 45-Diaspar sandy loam    | lle   | 23.7      |
| 78-Guest silty clay loam | IIIw  | 18.2      |
| 137-Swisshelm sandy loam | lle   | 3.9       |
| 145-Ubik loam            | IIIw  | 54.3      |

#### HERITAGE PECANS, COCHISE COUNTY, ARIZONA

Garage/storage building

Pecan trees with two subsurface drip lines and one above ground drip line

#### HERITAGE PECANS, COCHISE COUNTY, ARIZONA

Flow Guard sand media filtration system

Office/apartment, partially complete