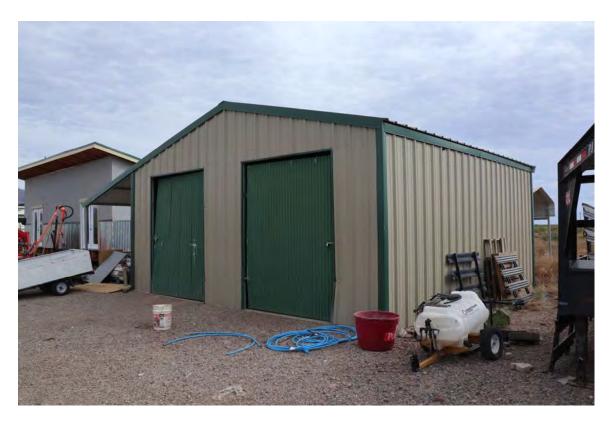

#### HERITAGE PECANS, COCHISE COUNTY, ARIZONA

Garage/storage building

Pecan trees with two subsurface drip lines and one above ground drip line