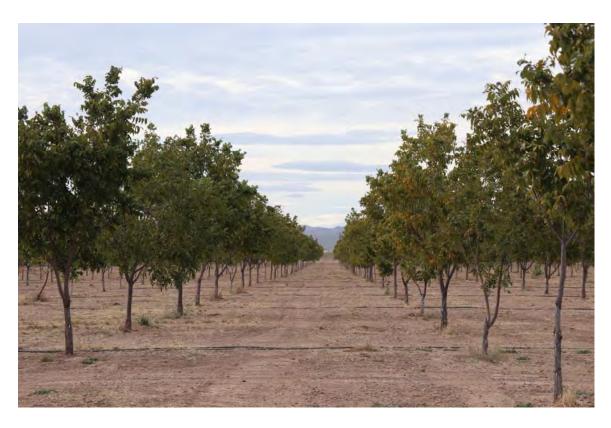

for 76.18 acres within the Douglas AMA (application submitted).

**PLANTINGS** 

70 acres of pecans, 80% Waco with 20% Wichita varieties, 30'x20' spacing, planted

Spring of 2018.

**IMPROVEMENTS** Garage/storage facility

#### **HERITAGE PECANS , COCHISE COUNTY, ARIZONA**

Pecans planted 2018, 20' x 30' spacing

Well 1,005' deep, 12-3/4" casing, 150 hp, 600-650 gpm