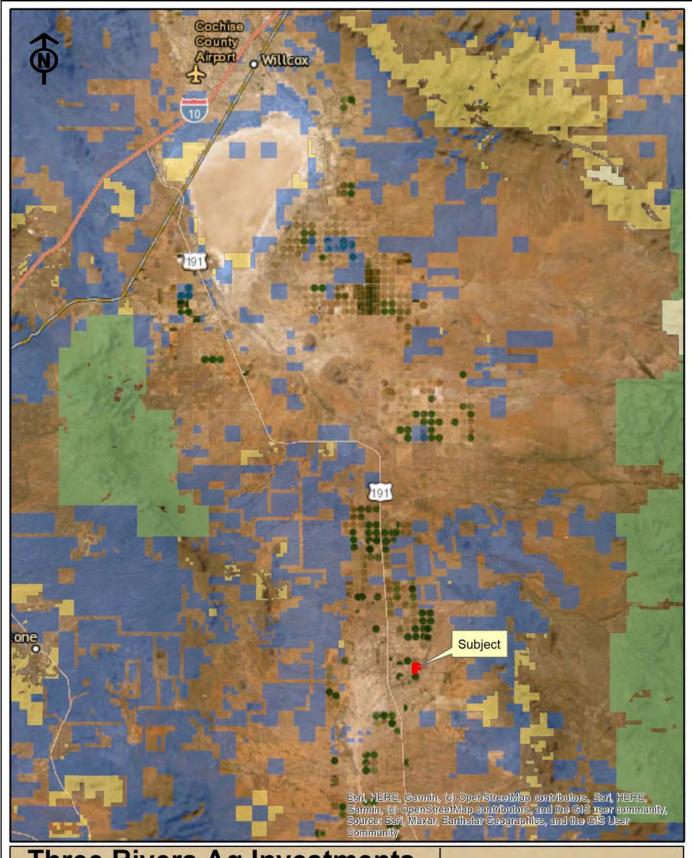

# Three Rivers Ag Investments Heritage Pecans

Aerial Map

Jack M. Doughty (480) 802-2305 (Office)

Copyright 2023 Three Rivers Ag Investments - All rights reserved