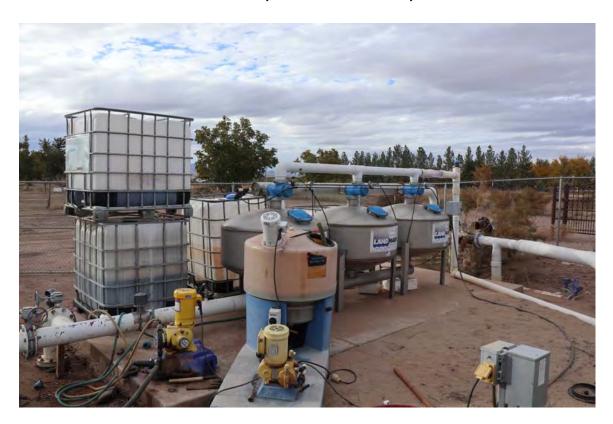

> irrigation system designed by Landmark Irrigation consisting of Flow Guard sand media filtration and triple drip line with Dripnet pressure compensating emitters. Two line subsurface, one line above ground. Active well is 1,005' deep, 12-3/4" casing, 150 hp electric motor, delivering 600-650 GPM. The farm holds a GFWR

#### HERITAGE PECANS, COCHISE COUNTY, ARIZONA

Flow Guard sand media filtration system

Office/apartment, partially complete