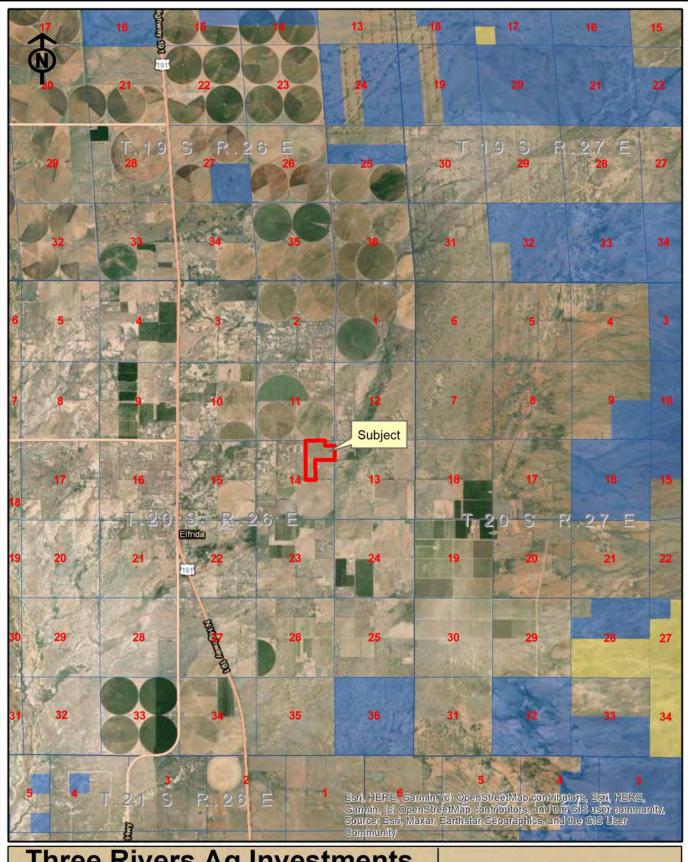

# Three Rivers Ag Investments Heritage Pecans

Aerial Map

Jack M. Doughty (480) 802-2305 (Office)

Copyright 2023 Three Rivers Ag Investments - All rights reserved