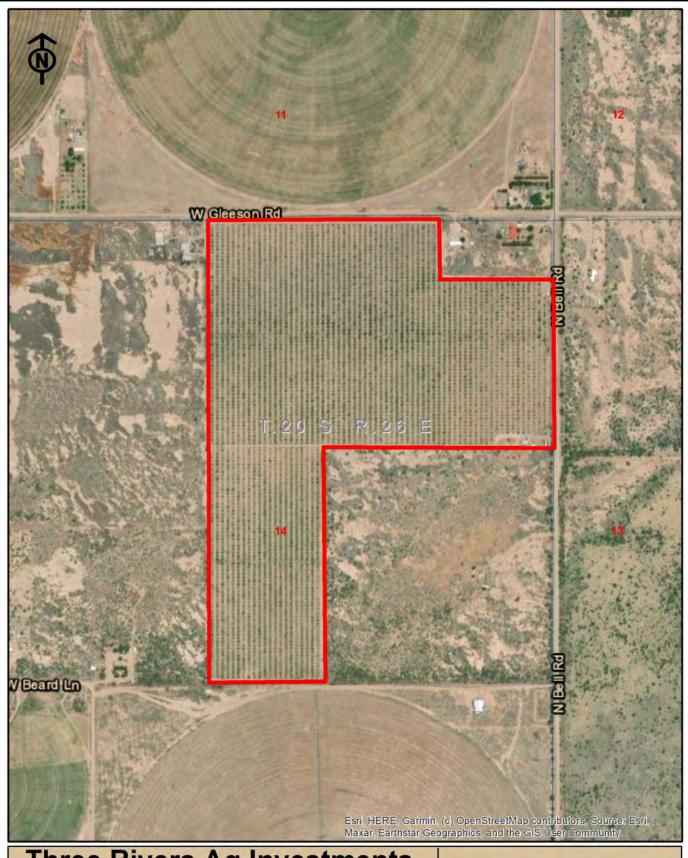

# Three Rivers Ag Investments Heritage Pecans

Aerial Map

Jack M. Doughty (480) 802-2305 (Office)

Copyright 2023 Three Rivers Ag Investments - All rights reserved