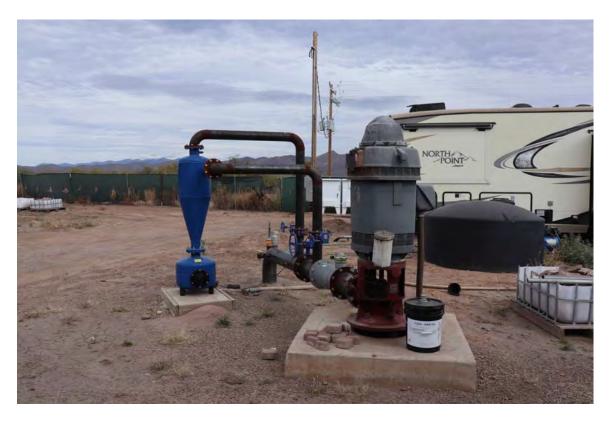

#### HERITAGE PECANS, COCHISE COUNTY, ARIZONA

Flow Guard sand media filtration system

Office/apartment, partially complete