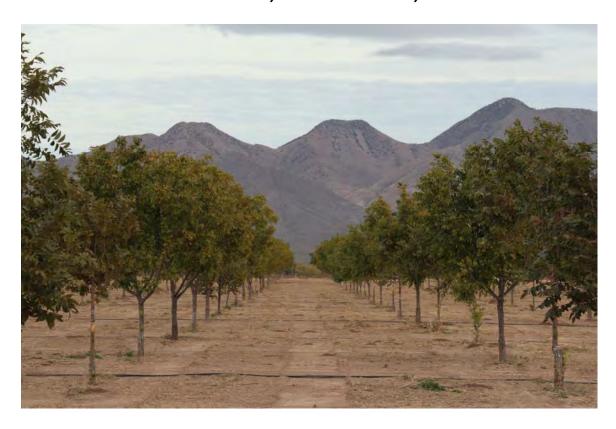

#### **HERITAGE PECANS , COCHISE COUNTY, ARIZONA**

Pecans planted 2018, 20' x 30' spacing

Well 1,005' deep, 12-3/4" casing, 150 hp, 600-650 gpm