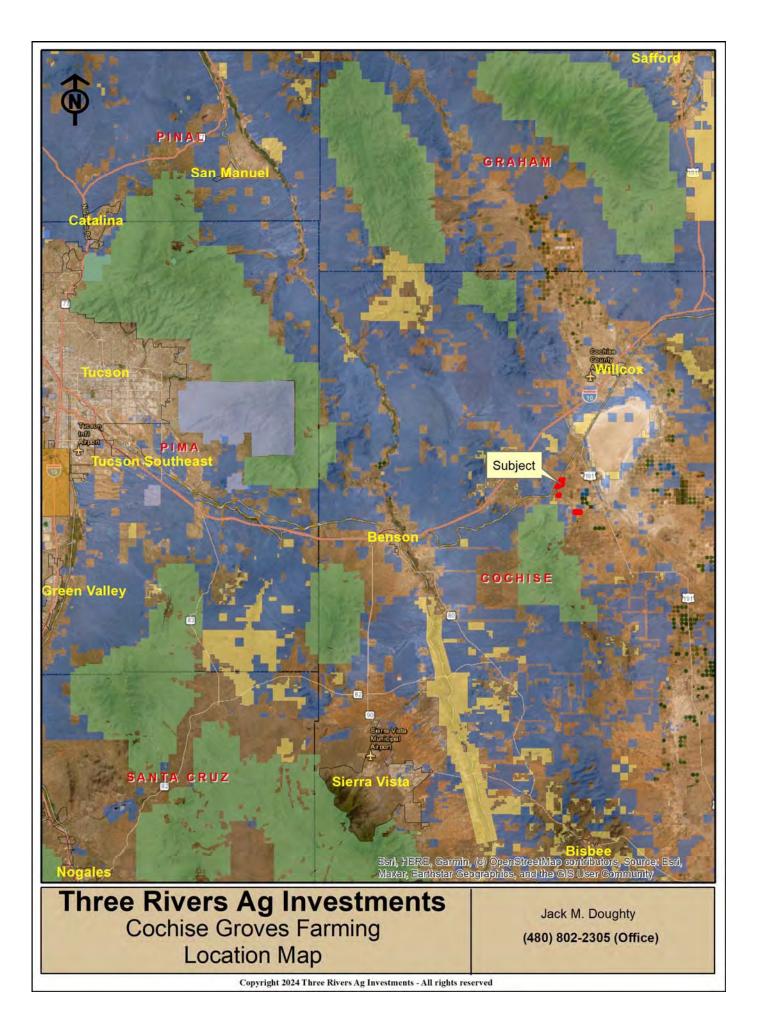

## Offered by: Jack Doughty, Three Rivers Ag Investments

LOCATION Rare to the market, mature producing pistachio orchard and mature wine grape vineyard located off Dragoon Road approximately 15 miles south from Willcox, Arizona. 3525 North Golden Rule Road, Cochise, AZ 85606.