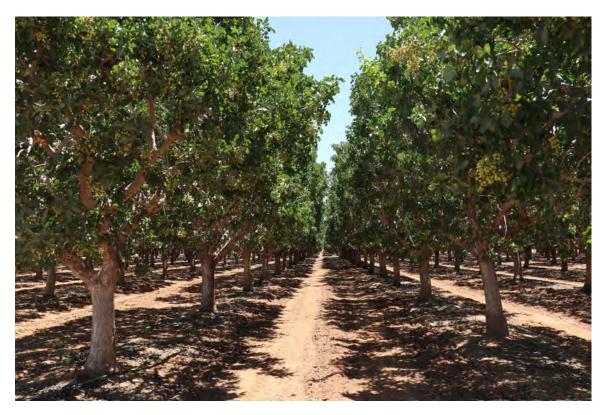

## COCHISE GROVES, COCHISE COUNTY, AZ

Pistachios planted 1981, Kerman variety on Atlantica root stock

Wine grapes planted 2007

## COCHISE GROVES, COCHISE COUNTY, AZ

2024 wine grapes

2024 pistachios