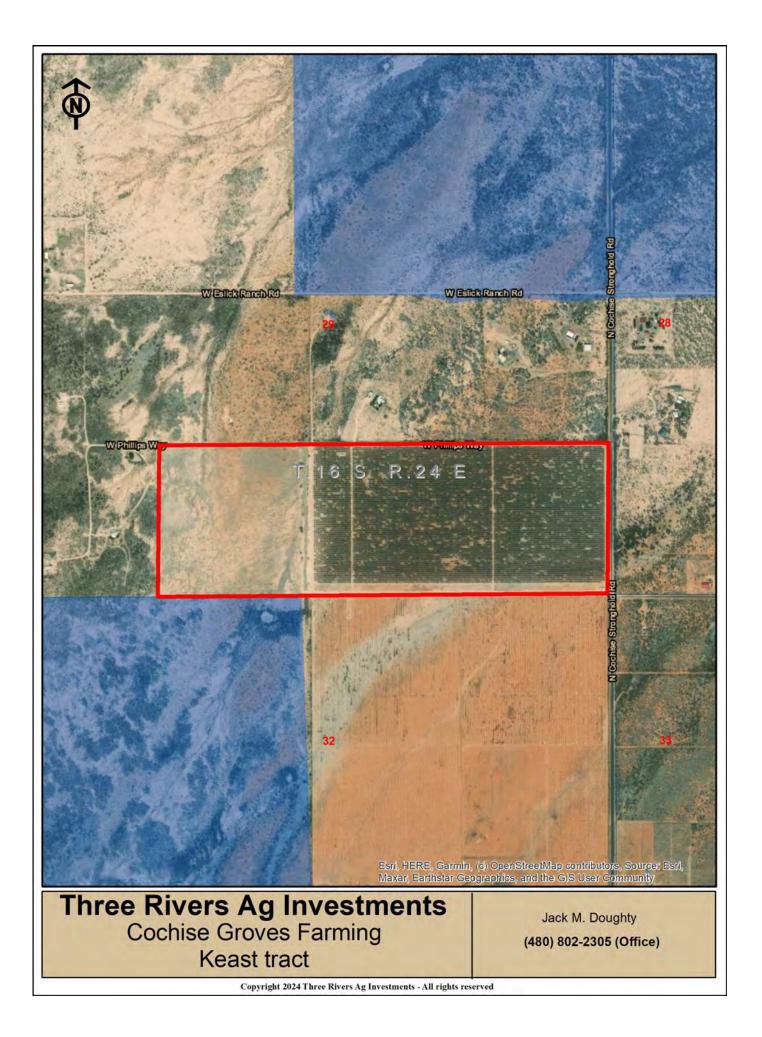

COCHISE GROVES PISTACHIOS AND WINE GRAPES

Cochise County, Arizona 410+/- Acres

## Offered by: Jack Doughty, Three Rivers Ag Investments

LOCATION Rare to the market, mature producing pistachio orchard and mature wine grape vineyard located off Dragoon Road approximately 15 miles south from Willcox, Arizona. 3525 North Golden Rule Road, Cochise, AZ 85606.

| For further information,<br>please contact:<br>Jack Doughty                                           |              | approximately 1<br>Willcox, Arizona<br>Rule Road, Coch                                                                                                                                                                                                                                                   | . 3525 Nortl | h Golden |                                     |         |
|-------------------------------------------------------------------------------------------------------|--------------|----------------------------------------------------------------------------------------------------------------------------------------------------------------------------------------------------------------------------------------------------------------------------------------------------------|--------------|----------|-------------------------------------|---------|
| 4960 South Gilbert Road<br>Suite 1-606<br>Chandler, AZ 85249                                          | ACREAGE      | Total acres<br>Mature pistachic<br>Wine grapes acr<br>Farmstead and u                                                                                                                                                                                                                                    | es           | acres    | 410+/-<br>138+/-<br>26+/-<br>246+/- |         |
| Office: (480) 802-2305<br>Cell: (602) 228-0563<br>jdoughty@threeriversag.com<br>www.threeriversag.com | LEGAL        | Lengthy legal description                                                                                                                                                                                                                                                                                |              |          |                                     |         |
|                                                                                                       | APN          | 208-74-002, 003B, 208-75-002, 010, 011A, 011B, 012A, 012B, 013, 206-17-004A<br>and 208-89-014                                                                                                                                                                                                            |              |          |                                     |         |
|                                                                                                       | IRRIGATION   | There are five irrigation wells delivering water by Bowsmith microsprinkler system to mature trees and drip irrigation system to vines. Wells range from approximately 500'-1,250' deep with turbine and submersible pumps producing 250-300 GPM each. Static water ranges from 350'-390' below surface. |              |          |                                     |         |
|                                                                                                       | IMPROVEMENTS | Residence, approximately 5,300 sf 3RB, 3BA, with walk out basement, built 2012<br>Storage building, enclosed, 1,120 sf wood frame construction, built 2012<br>Shop facility structure, approximately 1,700 sf, built 1980<br>Miscellaneous out buildings                                                 |              |          |                                     |         |
|                                                                                                       | PLANTINGS    | Property is planted to Kerman variety pistachios on Atlantica root stock with Peters<br>pollenizers. Grape vine varieties include Sangiovese, Syrah/Shiraz, Zinfandel,<br>Cabernet Sauvignon, Petite Sirah-Durif, Grenache, Mourvèdre, Cabernet Franc,<br>Aglianico and Petit Verdot.                    |              |          |                                     |         |
|                                                                                                       |              | Туре                                                                                                                                                                                                                                                                                                     | Acres        | Age      | Varieties                           | Spacing |
|                                                                                                       |              | Pistachio                                                                                                                                                                                                                                                                                                | 32           | 1978     | Kerman on Atlantica                 | 17'x17' |
|                                                                                                       |              | Pistachio                                                                                                                                                                                                                                                                                                | 32           | 1981     | Kerman on Atlantica                 | 17'x17' |
|                                                                                                       |              | Pistachio                                                                                                                                                                                                                                                                                                | 70           | 1981     | Kerman on Atlantica                 | 18'x18' |
|                                                                                                       |              | Pistachio                                                                                                                                                                                                                                                                                                | 4            | 2017     | Kerman on Atlantica                 | 18'x18' |
|                                                                                                       |              | Grape Vines                                                                                                                                                                                                                                                                                              | 26           | 2007     | Various                             | 10' row |
|                                                                                                       | SOILS        | Sandy clay and sandy loam soils suitable for irrigated crop production typically grown in the area.                                                                                                                                                                                                      |              |          |                                     |         |
|                                                                                                       | ELEVATION    | Approximately 4,330' – 4,435'                                                                                                                                                                                                                                                                            |              |          |                                     |         |
|                                                                                                       | FLOOD ZONE   | The property lies within flood zone "X", areas determined to be outside the .2% annual chance flood plain.                                                                                                                                                                                               |              |          |                                     |         |
|                                                                                                       | TAXES        | \$8,406.52 per year based on 2023.                                                                                                                                                                                                                                                                       |              |          |                                     |         |
|                                                                                                       | PRICE        | \$5,862,000                                                                                                                                                                                                                                                                                              |              |          |                                     |         |
|                                                                                                       | PRICE        | ₽2,862,000                                                                                                                                                                                                                                                                                               |              |          |                                     |         |