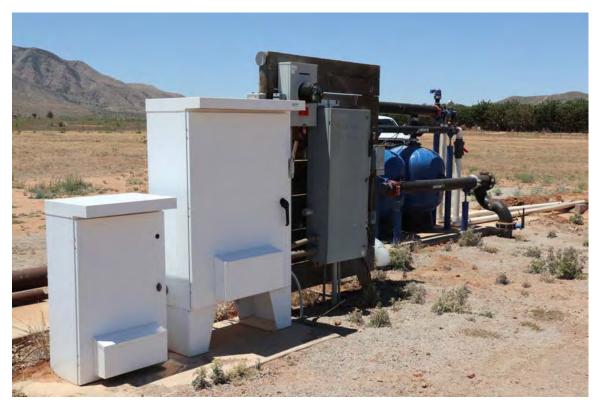

## COCHISE GROVES, COCHISE COUNTY, AZ

Residence 5,300 sf, built 2012

Well 915' deep with submersible pump, 250 gpm