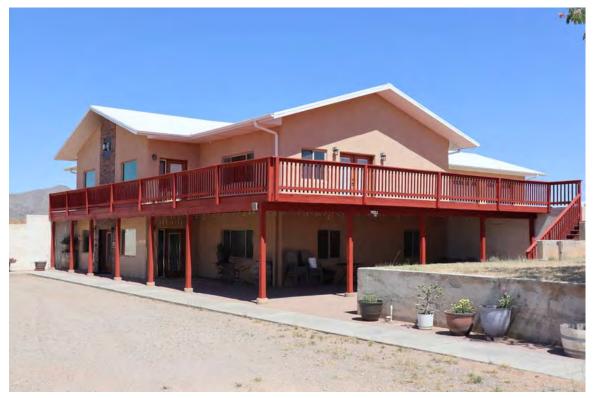

## COCHISE GROVES, COCHISE COUNTY, AZ

Residence 5,300 sf, built 2012

Well 915' deep with submersible pump, 250 gpm