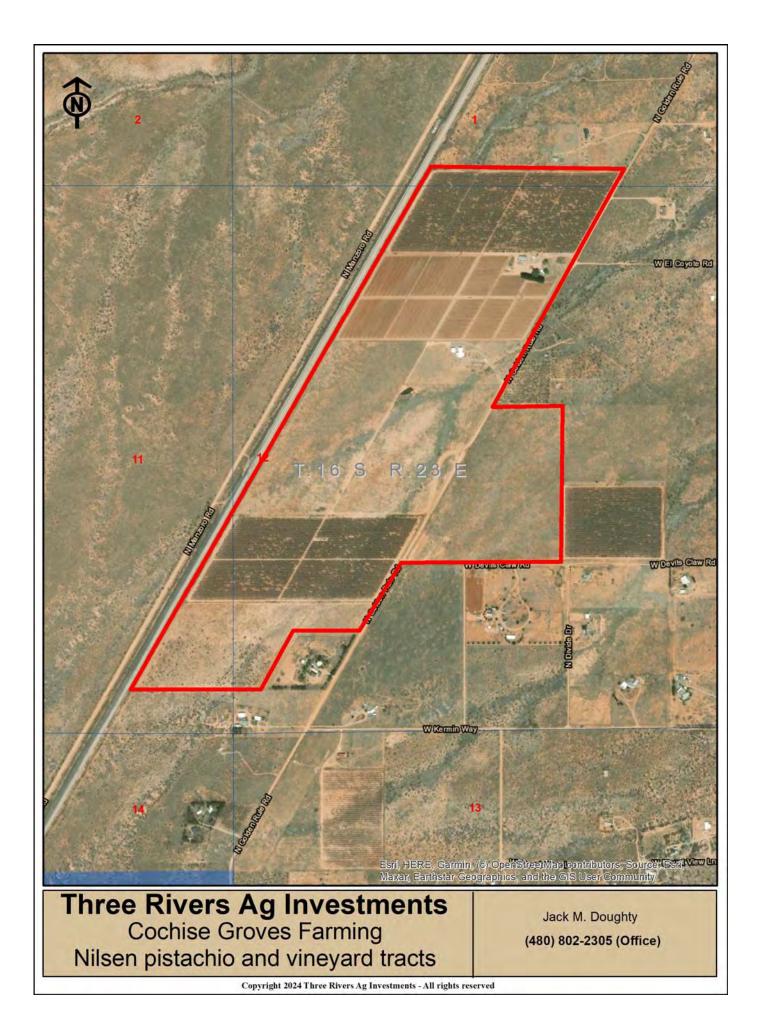

## Offered by: Jack Doughty, Three Rivers Ag Investments

LOCATION Rare to the market, mature producing pistachio orchard and mature wine grape vineyard located off Dragoon Road approximately 15 miles south from Willcox, Arizona. 3525 North Golden Rule Road, Cochise, AZ 85606.

## COCHISE GROVES, COCHISE COUNTY, AZ

Pistachios planted 1981, Kerman variety on Atlantica root stock

Wine grapes planted 2007