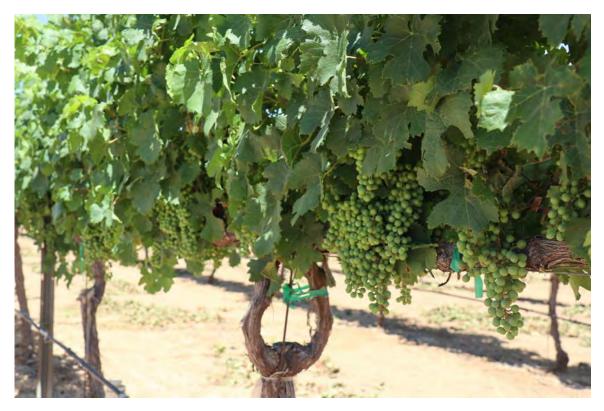

## COCHISE GROVES, COCHISE COUNTY, AZ

Pistachios planted 1981, Kerman variety on Atlantica root stock

Wine grapes planted 2007

## COCHISE GROVES, COCHISE COUNTY, AZ

2024 wine grapes

2024 pistachios