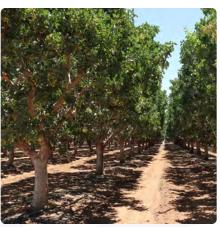

## COCHISE GROVES, COCHISE COUNTY, AZ

Pistachios planted 1981, Kerman variety on Atlantica root stock

Wine grapes planted 2007