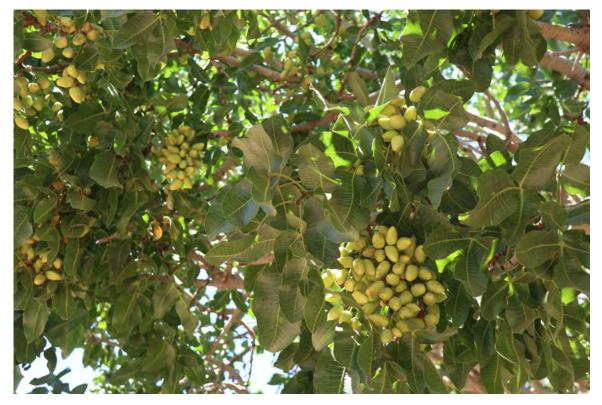

## COCHISE GROVES, COCHISE COUNTY, AZ

Pistachios planted 1981, Kerman variety on Atlantica root stock

Wine grapes planted 2007

## COCHISE GROVES, COCHISE COUNTY, AZ

2024 wine grapes

2024 pistachios