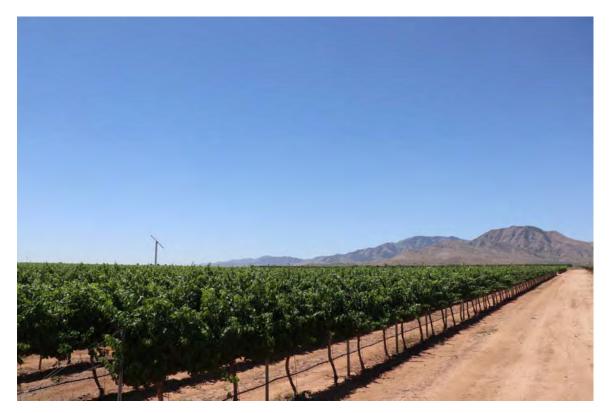

## COCHISE GROVES, COCHISE COUNTY, AZ

Pistachios planted 1981, Kerman variety on Atlantica root stock

Wine grapes planted 2007

## COCHISE GROVES, COCHISE COUNTY, AZ

2024 wine grapes

2024 pistachios